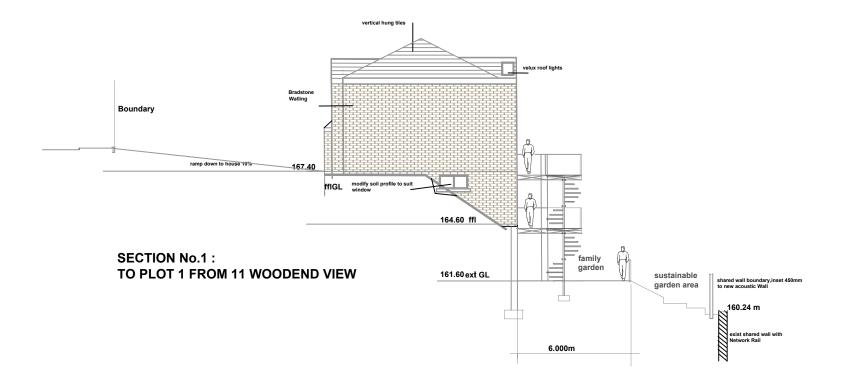

## REV A -- to suit levels topo survey

Green walls are all under the balcony to the ground floors, metal frame bolted to the wall, at a 5° pitch, using 100x100x6mm sq. section frames with 50mm metal mesh panels pvc coated, shade flowers are to be: hosta, astilbe, heuchera species

Rear garden to have turf finish to falls on prepared land, falling into the house, into eco drain ,sustainable garden layered areas to suit the topograghy / shared boundary wall, no border area planting. Front garden to have turf finish on prepared land to falls, borders having perennial plants only, ground cover only no bush species allowed to enjoy the front views available to the Council park area. NEW HOUSING DEVELOPMENT ON VACANT LAND ADJACENT TO 11 WOODEND VIEW, MOSSLEY, OL5 0SN

**SCALE:** 1:200 @A3 TITLE: SECTIONS

**DRAWING REF:** NO . 2011/03 - 09A