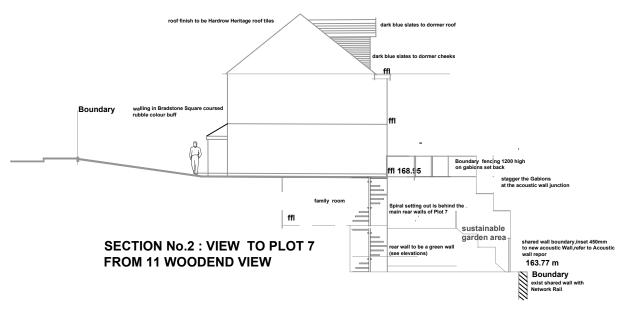

## REV A -- to suit levels topo survey

Green walls are all under the balcony to the ground floors, metal frame bolted to the wall, at a 5° pitch, using 100x100x6mm sq. section frames with 50mm metal mesh panels pvc coated, shade flowers are to be: hosta, astilbe, heuchera species

Rear garden to have turf finish to falls on prepared land, falling into the house, into eco drain ,sustainable garden layered areas to suit the topograghy / shared boundary wall, no border area planting. Front garden to have turf finish on prepared land to falls, borders having perennial plants only, ground cover only no bush species allowed to enjoy the front views available to the Council park area. NEW HOUSING DEVELOPMENT ON VACANT LAND ADJACENT TO 11 WOODEND VIEW, MOSSLEY, OL5 0SN

**SCALE:** 1:200 @A3 TITLE: SECTIONS

**DRAWING REF:** NO . 2011/03 - 09A